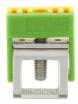

#### **Terminal blocks**

| CONTA-CLP<br>ZB 16 16mm | Clamping yoke, Screw connection, Mounting type: Can be screwed on, Rated cross-<br>section: 16 mm², Colour: Green-yellow |              |               |                   |  |
|-------------------------|--------------------------------------------------------------------------------------------------------------------------|--------------|---------------|-------------------|--|
|                         | Article number                                                                                                           | Article name | GTIN (EAN)    | Packaging<br>unit |  |
|                         | 2484.1                                                                                                                   | ZB 16/K GNYE | 4044211052751 | 50                |  |

Clamping yoke, Screw connection, Mounting type: Can be screwed on, Rated crosssection: 16 mm<sup>2</sup>, Colour: Green-yellow

| Article number | Article name | GTIN (EAN)    | Packaging<br>unit |
|----------------|--------------|---------------|-------------------|
| 2484.1         | ZB 16/K GNYE | 4044211052751 | 50                |