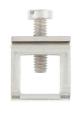

#### ##INVERSE##CONTA-CONNECT

Clamping yoke, Screw connection, Mounting type: Can be screwed on, Rated crosssection: 16 mm<sup>2</sup>, Colour: natural

| Article number | Article name | GTIN (EAN)    | Packaging<br>unit |
|----------------|--------------|---------------|-------------------|
| 2139.0         | ZB 16        | 4044211049607 | 50 ST             |