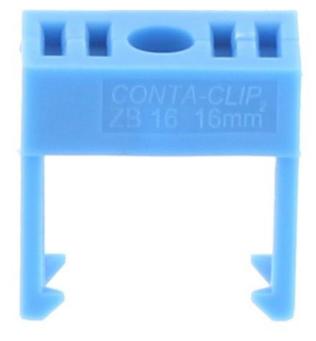

Cap, Colour: Blue

RAL: Ähnlich 5005

### **Business data**

| Article number                             | 2489.5        |
|--------------------------------------------|---------------|
| Article name                               | K 16 BU       |
| GTIN (EAN)                                 | 4044211052874 |
| Packaging unit                             | 50            |
| Quantity unit                              | PC            |
| Weight per piece (not including packaging) | 1.32 g        |
| Weight per piece (including packaging)     | 1.34 g        |
| Unit of weight                             | G             |
| Customs number                             | 85389099      |
| Country of origin                          | DE            |
| Prio-Article                               | 2489.1        |
| Product description                        | Сар           |
|                                            |               |

# Data sheet 2489.5 K 16 BU