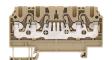

### ##INVERSE##CONTA-CONNECT

Feed-through terminal, Push-in connection, Mounting type: Mounting rail TS 35/7.5, Rated cross-section: 1.5 mm<sup>2</sup>, Width: 4.1 mm, Colour: Beige

| Article number | Article name  | GTIN (EAN)    | Packaging<br>unit |
|----------------|---------------|---------------|-------------------|
| 3202.2         | FRK 1,5/4A BG | 4044211109684 | 100               |