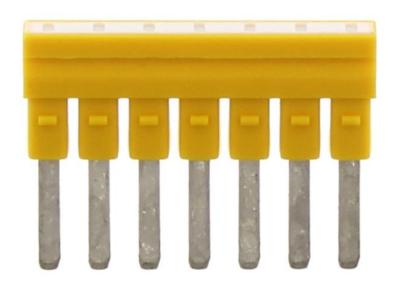

## 3457.8 FQI 1,5/7 YE

Insulated cross-connector, No. of poles: 7, Mounting type: Plug in, Width: 28.6 mm, Colour: Yellow

**RAL:** 1026

## **Data sheet**

| 4 mm                   |                                                                                                                                                        |
|------------------------|--------------------------------------------------------------------------------------------------------------------------------------------------------|
| 28.6 mm                |                                                                                                                                                        |
| 4.1 mm                 |                                                                                                                                                        |
|                        |                                                                                                                                                        |
| 800 V                  |                                                                                                                                                        |
| 17.5 A                 |                                                                                                                                                        |
| 17,5 A                 |                                                                                                                                                        |
| 1.5 mm <sup>2</sup>    |                                                                                                                                                        |
|                        |                                                                                                                                                        |
| 7                      |                                                                                                                                                        |
|                        |                                                                                                                                                        |
| Copper                 |                                                                                                                                                        |
| Tin-nickel             |                                                                                                                                                        |
| Polyamide 6.6          |                                                                                                                                                        |
| V-2                    |                                                                                                                                                        |
| -40 °C                 |                                                                                                                                                        |
| 105 °C                 |                                                                                                                                                        |
|                        |                                                                                                                                                        |
| Plug in                |                                                                                                                                                        |
| ✓                      |                                                                                                                                                        |
| ✓                      |                                                                                                                                                        |
| 7                      |                                                                                                                                                        |
|                        |                                                                                                                                                        |
| yes                    |                                                                                                                                                        |
| 2023-06-14, 2024-01-23 |                                                                                                                                                        |
| No                     |                                                                                                                                                        |
| yes                    |                                                                                                                                                        |
|                        | 28.6 mm  4.1 mm  800 V  17.5 A  17,5 A  1.5 mm²  7  Copper Tin-nickel Polyamide 6.6 V-2 -40 °C 105 °C  Plug in  ✓  ✓  7  yes 2023-06-14, 2024-01-23 No |