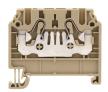

Feed-through terminal, Push-in connection, Mounting type: Mounting rail TS 35/7.5, Rated cross-section: 1.5 mm², Width: 4.1 mm, Colour: Beige

| Article number | Article name  | GTIN (EAN)    | Packaging unit |
|----------------|---------------|---------------|----------------|
| 3200.2         | FRK 1,5/2A BG | 4044211109530 | 100            |