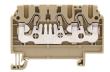

Feed-through terminal, Push-in connection, Mounting type: Mounting rail TS 35/7.5, Rated cross-section: 1.5 mm<sup>2</sup>, Width: 4.1 mm, Colour: Beige

| Article number | Article name  | GTIN (EAN)    | Packaging unit |
|----------------|---------------|---------------|----------------|
| 3201.2         | FRK 1,5/3A BG | 4044211109615 | 100            |

#### ##INVERSE##CONTA-CONNECT

Feed-through terminal, Push-in connection, Mounting type: Mounting rail TS 35/7.5, Rated cross-section: 1.5 mm², Width: 4.1 mm, Colour: Beige

| Article number | Article name  | GTIN (EAN)    | Packaging unit |
|----------------|---------------|---------------|----------------|
| 3201.2         | FRK 1,5/3A BG | 4044211109615 | 100            |