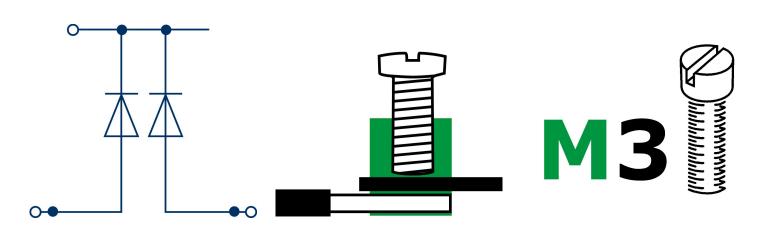

### **Technical data**

| Dimensions                                               |                     |
|----------------------------------------------------------|---------------------|
| Length                                                   | 76 mm               |
| Width                                                    | 6.1 mm              |
| Height TS 35/7.5                                         | 65 mm               |
| Ratings                                                  |                     |
| Rated voltage                                            | 1000 V              |
| Rated cross-section                                      | 4 mm <sup>2</sup>   |
| Rated impulse voltage                                    | 8 kV                |
| Overvoltage category                                     | III                 |
| Contamination degree                                     | 3                   |
| Connection data                                          |                     |
| Connection principle                                     | Screw connection    |
| Connection position                                      | Lateral             |
| Connections                                              | 2 x 2               |
| Number of terminals per level                            | 2                   |
| Number of levels                                         | 2                   |
| Wire cross-section single-core (rigid) / stranded, min.  | 0.2 mm <sup>2</sup> |
| Wire cross-section single core (rigid)/stranded, max.    | 6 mm <sup>2</sup>   |
| Wire cross-section stranded, min.                        | 0.2 mm <sup>2</sup> |
| Wire cross-section stranded, max.                        | 6 mm <sup>2</sup>   |
| Wire cross-section stranded with wire-end ferrules, min. | 0.2 mm <sup>2</sup> |
| Wire cross-section stranded with wire-end ferrules, max. | 4 mm <sup>2</sup>   |
| Wire cross-section AWG, min.                             | 26                  |
| Wire cross-section AWG, max.                             | 10                  |
| Stripping length                                         | 10 mm               |
| Screw head                                               | Slotted             |
| Screw threading                                          | M 3                 |
| Tightening torque, min.                                  | 0.5 Nm              |
| Tightening torque, max.                                  | 1 Nm                |

### **Technical data**

| Materials                           |                         |
|-------------------------------------|-------------------------|
| Insulation housing                  | Polyamide 6.6           |
| Flammability class UL 94            | V-0                     |
| Working temperature, min.           | -40 °C                  |
| Working temperature, max.           | 120 °C                  |
| Further technical data              |                         |
| Mounting type                       | Mounting rail TS 35/7,5 |
| Gauge plug acc. to EN 60 947-1      | A4                      |
| Number of cross-connection channels | 3                       |
| End plate required                  | $\checkmark$            |
| Diode                               | 2x 1N4007 / 1000V / 1A  |
| Number of test pick-off options     | 1                       |
| Environmental Product Compliance    |                         |
| REACH Conform                       | yes                     |
| REACH Reference date                | 2023-06-14              |
| REACH Candidate Substance Note      | No                      |
| RoHS Conform                        | yes                     |