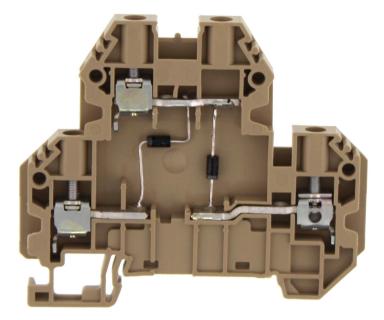

Double-level terminal with electronic components, Screw connection, Mounting type:Mounting rail TS 35/7.5, Rated cross-section: 4 mm<sup>2</sup>, Width: 6.1 mm, Colour: Beige

| Business data                              |                                                   |
|--------------------------------------------|---------------------------------------------------|
| Article number                             | <u>17565.2</u>                                    |
| Article name                               | SRKD 4/D4 BG                                      |
| GTIN (EAN)                                 | 4044211234652                                     |
| Packaging unit                             | 100                                               |
| Quantity unit                              | PC                                                |
| Weight per piece (not including packaging) | 17.23 g                                           |
| Weight per piece (including packaging)     | 18.18 g                                           |
| Unit of weight                             | G                                                 |
| Customs number                             | 85369010                                          |
| Country of origin                          | BG                                                |
| Product description                        | Double-level terminals with electronic components |
| Colour                                     | Beige                                             |

### **Technical data**

| Dimensions                                               |                     |
|----------------------------------------------------------|---------------------|
| Length                                                   | 76 mm               |
| Width                                                    | 6.1 mm              |
| Height TS 35/7.5                                         | 65 mm               |
| Ratings                                                  |                     |
| Rated voltage                                            | 1000 V              |
| Rated cross-section                                      | 4 mm <sup>2</sup>   |
| Rated impulse voltage                                    | 8 kV                |
| Overvoltage category                                     | III                 |
| Contamination degree                                     | 3                   |
| Connection data                                          |                     |
| Connection principle                                     | Screw connection    |
| Connection position                                      | Lateral             |
| Connections                                              | 2 x 2               |
| Number of terminals per level                            | 2                   |
| Number of levels                                         | 2                   |
| Wire cross-section single-core (rigid) / stranded, min.  | 0.2 mm <sup>2</sup> |
| Wire cross-section single core (rigid)/stranded, max.    | 6 mm <sup>2</sup>   |
| Wire cross-section stranded, min.                        | 0.2 mm <sup>2</sup> |
| Wire cross-section stranded, max.                        | 6 mm <sup>2</sup>   |
| Wire cross-section stranded with wire-end ferrules, min. | 0.2 mm <sup>2</sup> |
| Wire cross-section stranded with wire-end ferrules, max. | 4 mm <sup>2</sup>   |
| Wire cross-section AWG, min.                             | 26                  |
| Wire cross-section AWG, max.                             | 10                  |
| Stripping length                                         | 10 mm               |
| Screw head                                               | Slotted             |
| Screw threading                                          | M 3                 |
| Tightening torque, min.                                  | 0.5 Nm              |
| Tightening torque, max.                                  | 1 Nm                |

### **Technical data**

| Materials                           |                         |
|-------------------------------------|-------------------------|
| Insulation housing                  | Polyamide 6.6           |
| Flammability class UL 94            | V-0                     |
| Working temperature, min.           | -40 °C                  |
| Working temperature, max.           | 120 °C                  |
| Further technical data              |                         |
| Mounting type                       | Mounting rail TS 35/7,5 |
| Gauge plug acc. to EN 60 947-1      | A4                      |
| Number of cross-connection channels | 3                       |
| End plate required                  | $\checkmark$            |
| Diode                               | 2x 1N4007 / 1000V / 1A  |
| Number of test pick-off options     | 1                       |
| Environmental Product Compliance    |                         |
| REACH Conform                       | yes                     |
| REACH Reference date                | 2023-06-14              |
| REACH Candidate Substance Note      | No                      |
| RoHS Conform                        | yes                     |