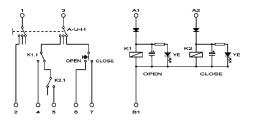

### 6559.2 OD-2

Digital switching module with manual-off-automatic switching, additional switch for open/stop/close and watchdog, Screw connection, Mounting type: Mounting rail TS 35, 1 channel, Voltage: 24 VAC/DC

## **Data sheet**

6559.2 OD-2