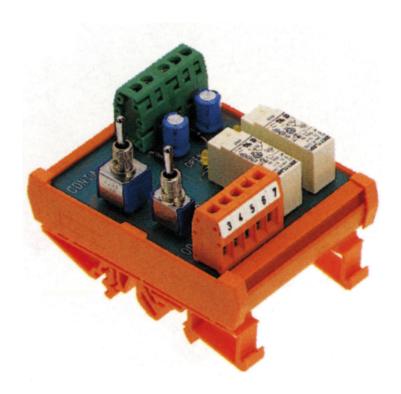

### 6559.2 OD-2

Digital switching module with manual-off-automatic switching, additional switch for open/stop/close and watchdog, Screw connection, Mounting type: Mounting rail TS 35, 1 channel, Voltage: 24 VAC/DC

## **Data sheet**

6559.2 OD-2