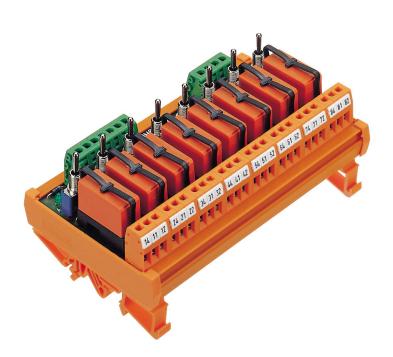

Multiple relay module with manual actuation, Screw connection, With 4 miniature relays, 1 CO contact each, Plugged in, With illuminated display, Separated channels, Input voltage: 24 VAC

#### **Business data**

| 243333 44.4                                |                 |
|--------------------------------------------|-----------------|
| Article number                             | 6592.2          |
| Article name                               | RIM4S/1W/24 ACG |
| GTIN (EAN)                                 | 4044211074975   |
| Packaging unit                             | 1               |
| Quantity unit                              | PC              |
| Weight per piece (not including packaging) | 184 g           |
| Weight per piece (including packaging)     | 242 g           |
| Unit of weight                             | G               |
| Customs number                             | 85364900        |
| Country of origin                          | NL              |
| Product description                        | Relay module    |