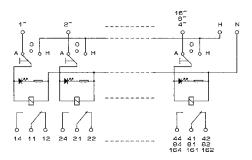

Multiple relay module with manual actuation, Screw connection, With 4 miniature relays, 1 CO contact each, Plugged in, With illuminated display, Separated channels, Input voltage: 24 VAC